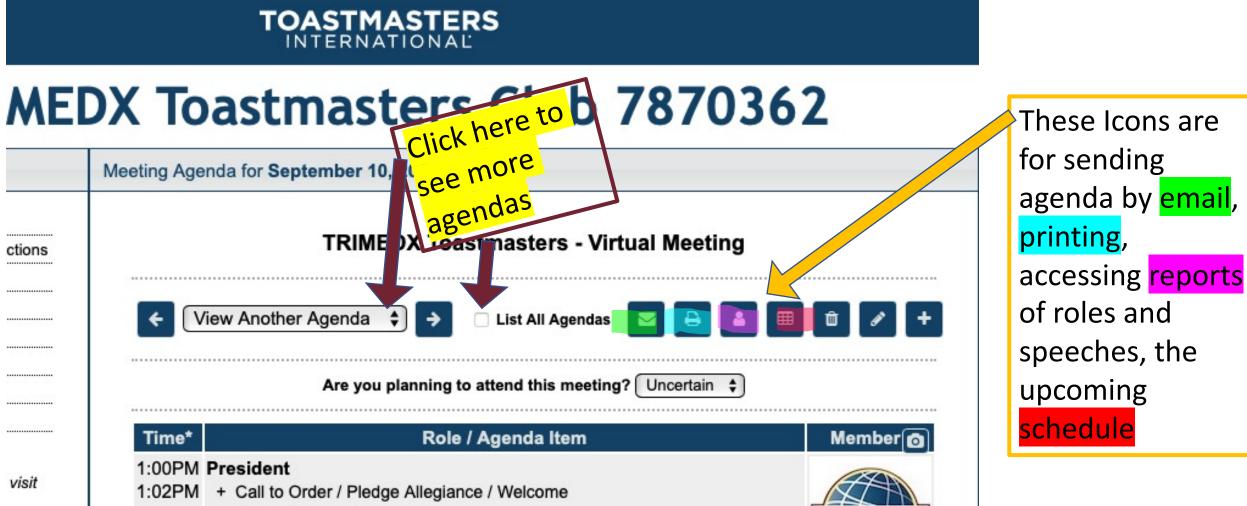

### In Agendas: Are you planning to attend?

|            | Meeting Agenda for September 10, 2021                                                           |   |
|------------|-------------------------------------------------------------------------------------------------|---|
| Directions | TRIMEDX Toastmasters - Virtual Meeting                                                          |   |
|            |                                                                                                 |   |
|            | View Another Agenda 🔺 🔊 🗆 List All Arondes 🚍 🕞 🔍 🖽 🛱                                            | A |
|            | <ul> <li>✓ View Another Agenda </li> <li>✓ List All Agendas </li> <li>✓ All Agendas </li> </ul> | a |
|            |                                                                                                 | r |
|            | Are you planning to attend this meeting? Uncertain \$                                           | S |
|            |                                                                                                 | r |
|            | Time* Role / Agenda Item Me                                                                     | n |
| 55 C       | 1:00PM President                                                                                | b |
| nal, visit | 1:02PM + Call to Order / Pledge Allegiance / Welcome                                            |   |

If you mark NOT ATTENDING, you will automatically be removed from any scheduled meeting roles for that meeting, and cannot be assigned a role.