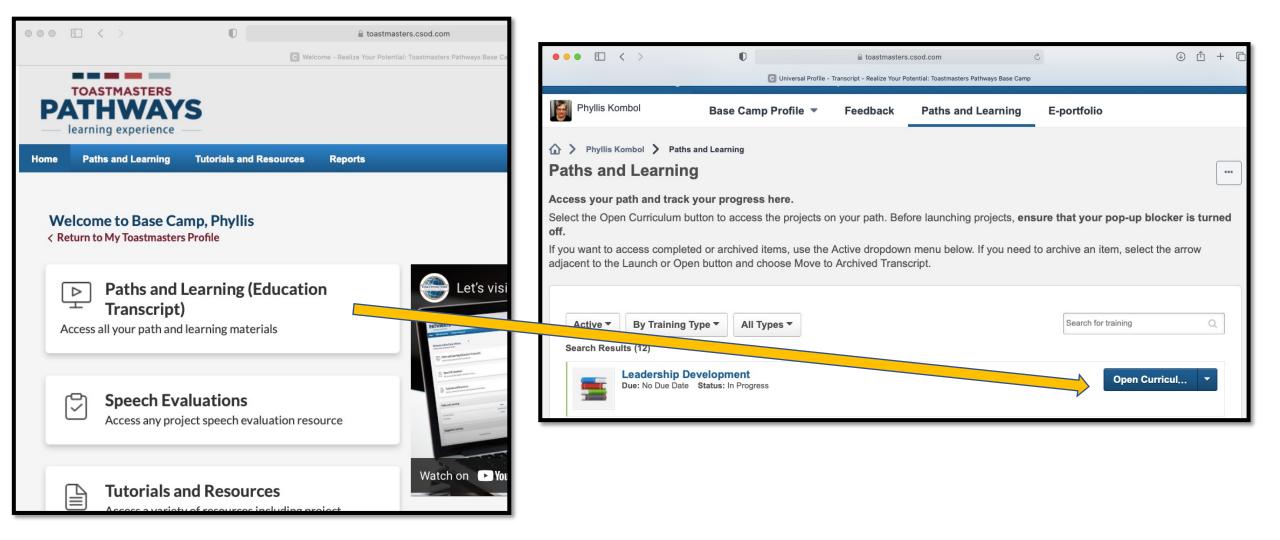

# From Paths and Learning (Education Transcript) to "Open Curriculum"

### Work through the Projects in all 5 Levels