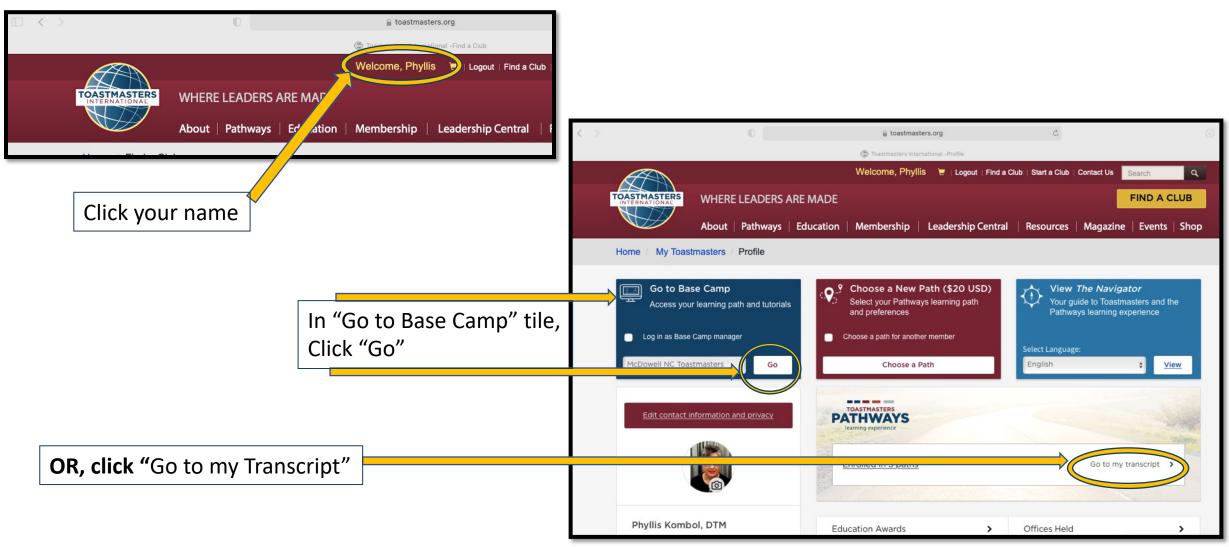

# 3 Toastmasters Websites! Way-finding for Club Members

### Toastmasters International District Club FTH example

Phyllis Kombol, DTM (<u>Phyllis.Kombol@gmail.com</u>) August 2021 Also see <u>https://youtu.be/cXJ186fmFMM</u>

# Toastmasters International (TI)

Toastmasters.org

- Within Toastmasters International (TI) website: toastmasters.org How to...
- Access Pathways Education Program
  - Path Selection
  - Your **Curriculum/Transcript** in your Path
    - Projects
    - Evaluation Resources
- Access meeting role resource forms



### One way to get into Pathways... Use Pathways tab...Go to Base Camp



### Another way to get into Pathways... Click on your name...Go to Base Camp



# From Paths and Learning (Education Transcript) to "Open Curriculum"



### Work through the Projects in all 5 Levels



#### Meeting Role Scripts and Logs



running smoothly.

# District 37

D37toastmasters.org

#### District Website= D37Toastmasters.org



#### Go to Resources—>Pathways Resources

| $\circ \circ \circ  \Box  <  >$ | 0 d37toastmasters.org C                             |   | ů + C |
|---------------------------------|-----------------------------------------------------|---|-------|
|                                 | I Where Leaders Are Made - District 37 Toastmasters |   |       |
|                                 | <b>Our District</b><br>Membership                   | + |       |
|                                 | Events & Programs