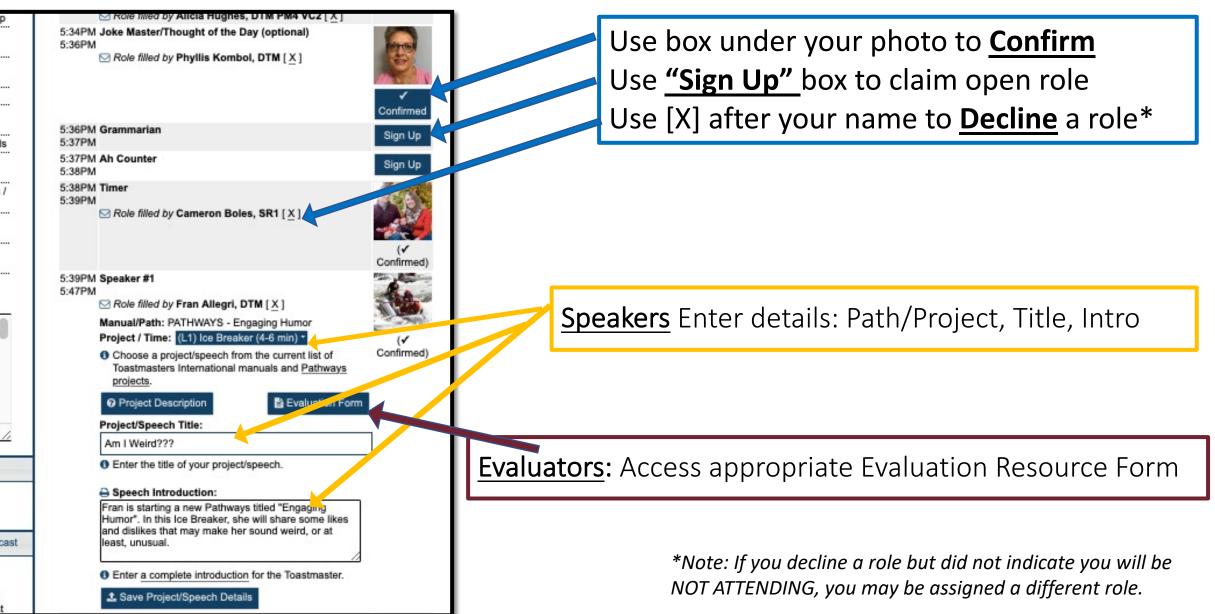

| r |
|            | Are you planning to attend this meeting? Uncertain \$                                           | S |
|            |                                                                                                 | r |
|            | Time* Role / Agenda Item Me                                                                     | n |
| 55 C       | 1:00PM President                                                                                | b |
| nal, visit | 1:02PM + Call to Order / Pledge Allegiance / Welcome                                            |   |

If you mark NOT ATTENDING, you will automatically be removed from any scheduled meeting roles for that meeting, and cannot be assigned a role.

#### In an Agenda:



## **Past** Role/Speech/Attendance Reports or Tally spreadsheets ("person" icon)

| TRIMEDX Toastmasters Club 7870362<br>Member Role Historical Report |                     |                     |                |                     |             |                |            |               |                |                |
|--------------------------------------------------------------------|---------------------|---------------------|----------------|---------------------|-------------|----------------|------------|---------------|----------------|----------------|
|                                                                    |                     |                     |                |                     | TRIMEDX Toa | stmasters Club | 7870362 Me | eting Attenda | ince