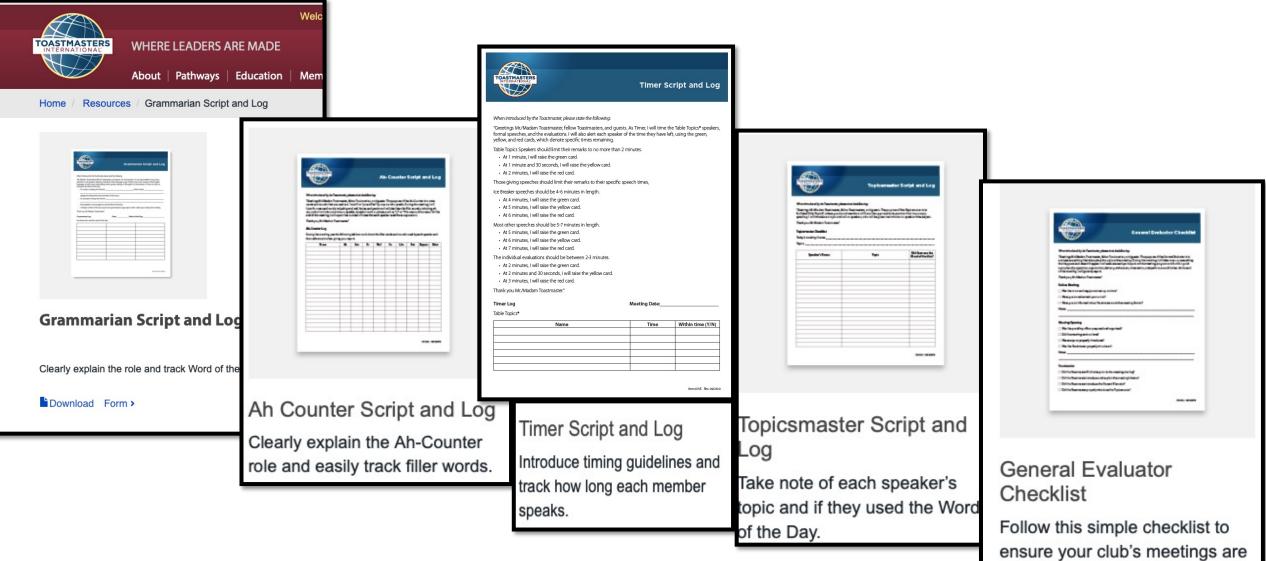

s

### Toastmasters International District Club FTH example

Phyllis Kombol, DTM (<u>Phyllis.Kombol@gmail.com</u>) August 2021 Also see <u>https://youtu.be/cXJ186fmFMM</u>

# Toastmasters International (TI)

Toastmasters.org

- Within Toastmasters International (TI) website: toastmasters.org How to...
- Access Pathways Education Program
  - Path Selection
  - Your **Curriculum/Transcript** in your Path
    - Projects
    - Evaluation Resources
- Access meeting role resource forms



### One way to get into Pathways... Use Pathways tab...Go to Base Camp



### Another way to get into Pathways... Click on your name...Go to Base Camp



# From Paths and Learning (Education Transcript) to "Open Curriculum"



### Work through the Projects in all 5 Levels



#### Meeting Role Scripts and Logs



running smoothly.

# District 37

D37toastmasters.org

#### District Website= D37Toastmasters.org



#### Go to Resources—>Pathways Resources

| $\circ \circ \circ  \Box  <  >$ | 0 d37toastmasters.org C                             |   | ů + C |
|---------------------------------|-----------------------------------------------------|---|-------|
|                                 | I Where Leaders Are Made - District 37 Toastmasters |   |       |
|                                 | <b>Our District</b><br>Membership                   | + |       |
|                                 | Events & Programs                                   | + |       |
|                                 | Education                                           | + |       |
|                                 | Resourc