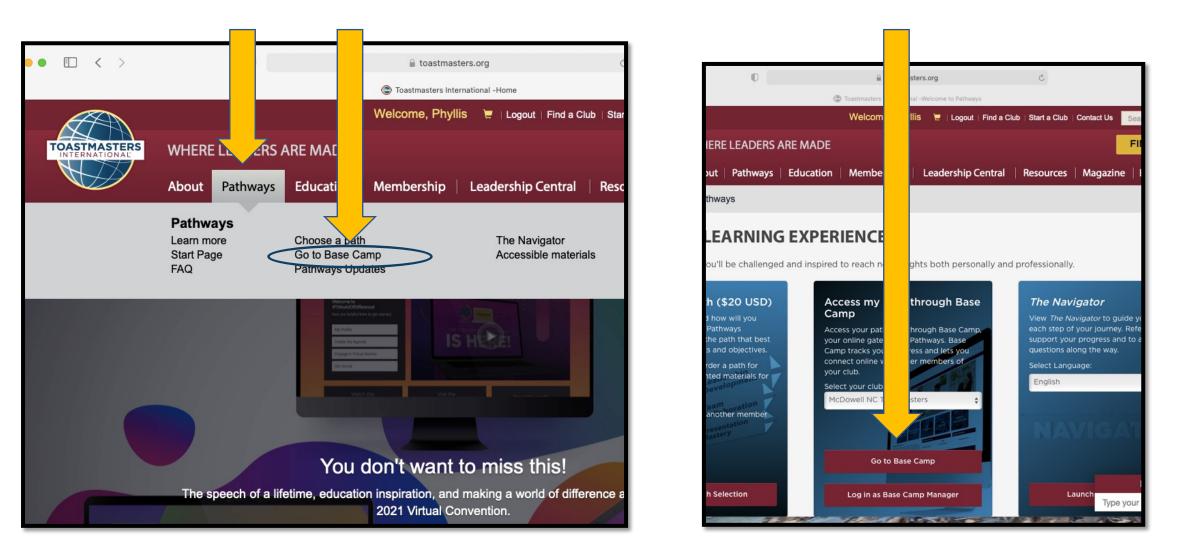

### One way to get into Pathways... Use Pathways tab...Go to Base Camp

### Another way to get into Pathways... Click on your name...Go to Base Camp