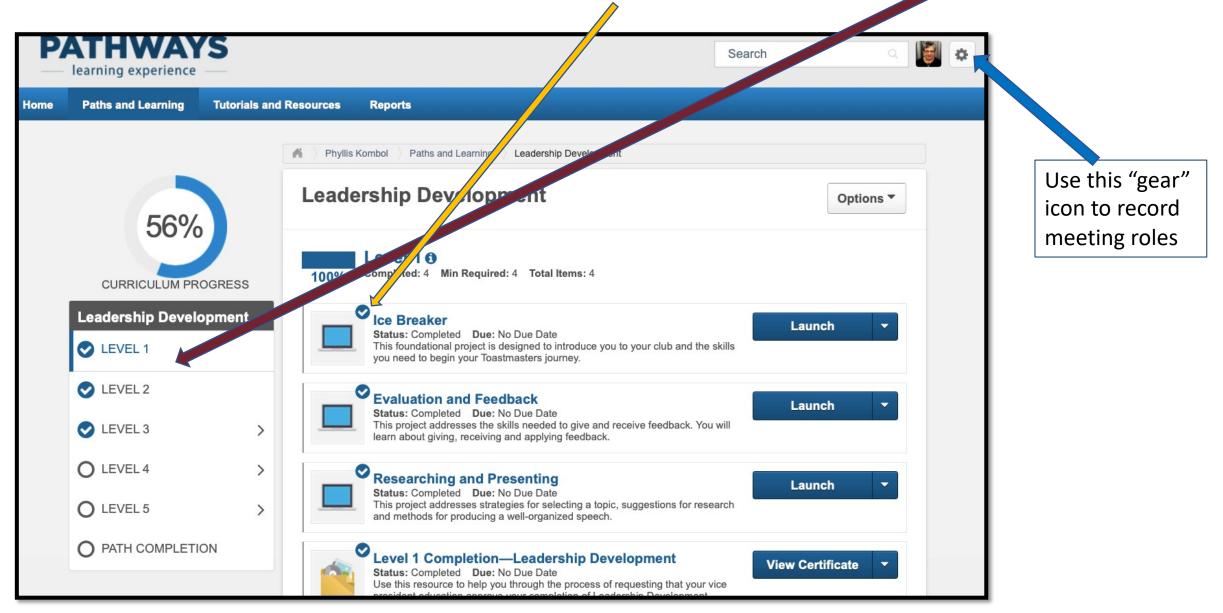

# From Paths and Learning (Education Transcript) to "Open Curriculum"

### Work through the Projects in all 5 Levels