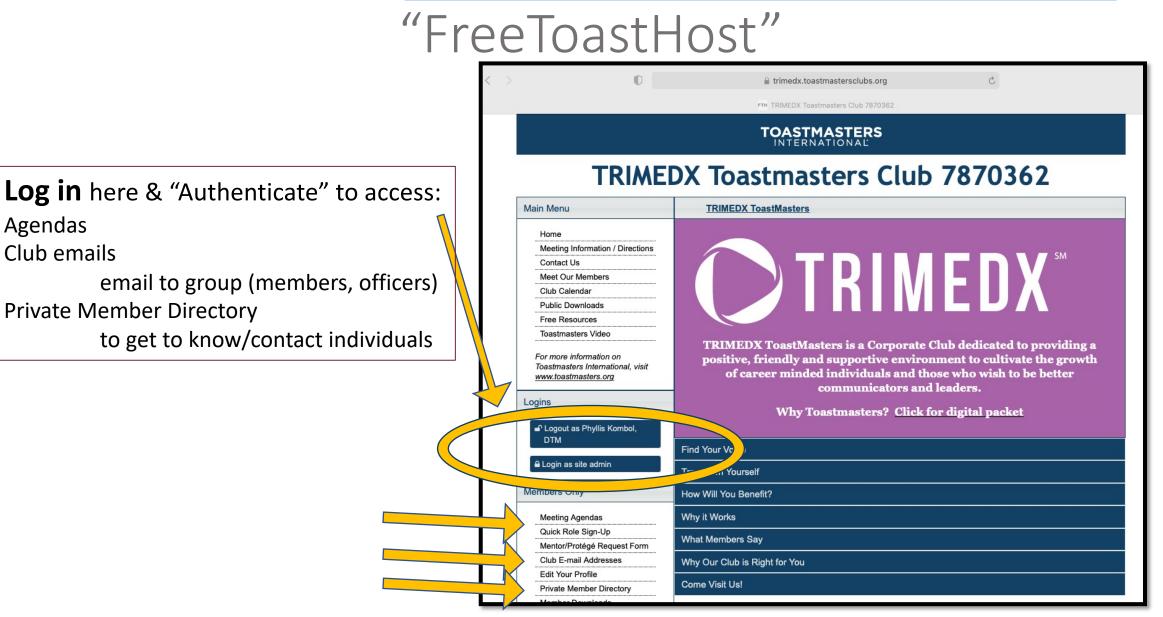

# Club Website (FreeToastHost)

Trimedx.toastmastersclubs.org

### Club Website: trimedx.toastmastersclubs.org

### In **Members Only**: Meeting Agendas

+ What's Happening

#### In Members Only: Club Email addresses

#### Use this to send email to

- all members
- the officer group
- an individual officer

Scroll down in this window-selected officers will also have access to contact guests, etc.

|                                                            | Club E-mail Addresses                                                                                                                                                                                                                                                                                                                                                                                                                                                                                                                                                                                                                                                                                                                                                                                                                                                                                                                                                                                                                                                                                                                                                                                                                                                                                                                                                                                                                                                                                                                                                                                                                                                                                                                                                                                                                                                                                                                                                                                                                                                                                                      |
|------------------------------------------------------------|----------------------------------------------------------------------------------------------------------------------------------------------------------------------------------------------------------------------------------------------------------------------------------------------------------------------------------------------------------------------------------------------------------------------------------------------------------------------------------------------------------------------------------------------------------------------------------------------------------------------------------------------------------------------------------------------------------------------------------------------------------------------------------------------------------------------------------------------------------------------------------------------------------------------------------------------------------------------------------------------------------------------------------------------------------------------------------------------------------------------------------------------------------------------------------------------------------------------------------------------------------------------------------------------------------------------------------------------------------------------------------------------------------------------------------------------------------------------------------------------------------------------------------------------------------------------------------------------------------------------------------------------------------------------------------------------------------------------------------------------------------------------------------------------------------------------------------------------------------------------------------------------------------------------------------------------------------------------------------------------------------------------------------------------------------------------------------------------------------------------------|
| TRI                                                        | The following are the email addresses that the FreeToastHost website system has<br>created for your club. These are distribution lists and forwarding email addresses<br>that route to the actual email addresses entered into the system's Membership<br>Management module.                                                                                                                                                                                                                                                                                                                                                                                                                                                                                                                                                                                                                                                                                                                                                                                                                                                                                                                                                                                                                                                                                                                                                                                                                                                                                                                                                                                                                                                                                                                                                                                                                                                                                                                                                                                                                                               |
| Main Menu                                                  | NOTE: FreeToastHost does NOT provide email accounts with email storage.                                                                                                                                                                                                                                                                                                                                                                                                                                                                                                                                                                                                                                                                                                                                                                                                                                                                                                                                                                                                                                                                                                                                                                                                                                                                                                                                                                                                                                                                                                                                                                                                                                                                                                                                                                                                                                                                                                                                                                                                                                                    |
|                                                            | members-7870362@toastmastersclubs.org                                                                                                                                                                                                                                                                                                                                                                                                                                                                                                                                                                                                                                                                                                                                                                                                                                                                                                                                                                                                                                                                                                                                                                                                                                                                                                                                                                                                                                                                                                                                                                                                                                                                                                                                                                                                                                                                                                                                                                                                                                                                                      |
| Home                                                       | 1 The members e-mail list is your list of all current members. Any current member can                                                                                                                                                                                                                                                                                                                                                                                                                                                                                                                                                                                                                                                                                                                                                                                                                                                                                                                                                                                                                                                                                                                                                                                                                                                                                                                                                                                                                                                                                                                                                                                                                                                                                                                                                                                                                                                                                                                                                                                                                                      |
| Meeting Information / Dire                                 | send messages to this list. Your "From" address must be the same as either your main<br>e-mail address as set in your profile, or your backup e-mail address.                                                                                                                                                                                                                                                                                                                                                                                                                                                                                                                                                                                                                                                                                                                                                                                                                                                                                                                                                                                                                                                                                                                                                                                                                                                                                                                                                                                                                                                                                                                                                                                                                                                                                                                                                                                                                                                                                                                                                              |
| Contact Us                                                 | officers-7870362@toastmastersclubs.org                                                                                                                                                                                                                                                                                                                                                                                                                                                                                                                                                                                                                                                                                                                                                                                                                                                                                                                                                                                                                                                                                                                                                                                                                                                                                                                                                                                                                                                                                                                                                                                                                                                                                                                                                                                                                                                                                                                                                                                                                                                                                     |
| Meet Our Members                                           | The officers e-mail list is your list of the current officers, as set in the member                                                                                                                                                                                                                                                                                                                                                                                                                                                                                                                                                                                                                                                                                                                                                                                                                                                                                                                                                                                                                                                                                                                                                                                                                                                                                                                                                                                                                                                                                                                                                                                                                                                                                                                                                                                                                                                                                                                                                                                                                                        |
| Club Calendar                                              | administration part of this website. Any current member can send messages to this list.                                                                                                                                                                                                                                                                                                                                                                                                                                                                                                                                                                                                                                                                                                                                                                                                                                                                                                                                                                                                                                                                                                                                                                                                                                                                                                                                                                                                                                                                                                                                                                                                                                                                                                                                                                                                                                                                                                                                                                                                                                    |
| Public Downloads                                           | Your "From" address must be the same as either your main e-mail address as set in<br>your profile, or your backup e-mail address.                                                                                                                                                                                                                                                                                                                                                                                                                                                                                                                                                                                                                                                                                                                                                                                                                                                                                                                                                                                                                                                                                                                                                                                                                                                                                                                                                                                                                                                                                                                                                                                                                                                                                                                                                                                                                                                                                                                                                                                          |
|                                                            | Individual Club Officers:                                                                                                                                                                                                                                                                                                                                                                                                                                                                                                                                                                                                                                                                                                                                                                                                                                                                                                                                                                                                                                                                                                                                                                                                                                                                                                                                                                                                                                                                                                                                                                                                                                                                                                                                                                                                                                                                                                                                                                                                                                                                                                  |
| Free Resources                                             |                                                                                                                                                                                                                                                                                                                                                                                                                                                                                                                                                                                                                                                                                                                                                                                                                                                                                                                                                                                                                                                                                                                                                                                                                                                                                                                                                                                                                                                                                                                                                                                                                                                                                                                                                                                                                                                                                                                                                                                                                                                                                                                            |
| Toastmasters Video For more information on                 | <ul> <li>president-7870362@toastmastersclubs.org (Cathleen Wright)</li> <li><u>vpm-7870362@toastmastersclubs.org</u> (Jessica Wolf)</li> <li><u>vppr-7870362@toastmastersclubs.org</u> (Jennifer Perez)</li> </ul>                                                                                                                                                                                                                                                                                                                                                                                                                                                                                                                                                                                                                                                                                                                                                                                                                                                                                                                                                                                                                                                                                                                                                                                                                                                                                                                                                                                                                                                                                                                                                                                                                                                                                                                                                                                                                                                                                                         |
| Toastmasters International,<br><u>www.toastmasters.org</u> | <ul> <li><u>secretary-7870362@toastmastersclubs.org</u> (Karen Davis)</li> <li><u>treasurer-7870362@toastmastersclubs.org</u> (Karen Davis)</li> <li><u>saa-7870362@toastmastersclubs.org</u> (Marissa Gainery)</li> </ul>                                                                                                                                                                                                                                                                                                                                                                                                                                                                                                                                                                                                                                                                                                                                                                                                                                                                                                                                                                                                                                                                                                                                                                                                                                                                                                                                                                                                                                                                                                                                                                                                                                                                                                                                                                                                                                                                                                 |
| Logins                                                     | These are publicly accessible. Anyone can send email to these email addresses, but each one can be disabled by the respective officer in their member profile.                                                                                                                                                                                                                                                                                                                                                                                                                                                                                                                                                                                                                                                                                                                                                                                                                                                                                                                                                                                                                                                                                                                                                                                                                                                                                                                                                                                                                                                                                                                                                                                                                                                                                                                                                                                                                                                                                                                                                             |
| Logout as Phyllis Kombo                                    | contact-7870362@toastmastersclubs.org                                                                                                                                                                                                                                                                                                                                                                                                                                                                                                                                                                                                                                                                                                                                                                                                                                                                                                                                                                                                                                                                                                                                                                                                                                                                                                                                                                                                                                                                                                                                                                                                                                                                                                                                                                                                                                                                                                                                                                                                                                                                                      |
| DTM                                                        | The contact e-mail list consists of the club contact(s) as entered by the administrator<br>in this website. These are the same contacts who receive messages via the contact<br>form. This email address is publicly accessible-anyone can send messages to this<br>address. This is the address we suggest should be listed as the public contact address<br>with Toastmasters International.                                                                                                                                                                                                                                                                                                                                                                                                                                                                                                                                                                                                                                                                                                                                                                                                                                                                                                                                                                                                                                                                                                                                                                                                                                                                                                                                                                                                                                                                                                                                                                                                                                                                                                                             |
|                                                            | mentors-7870362@toastmastersclubs.org                                                                                                                                                                                                                                                                                                                                                                                                                                                                                                                                                                                                                                                                                                                                                                                                                                                                                                                                                                                                                                                                                                                                                                                                                                                                                                                                                                                                                                                                                                                                                                                                                                                                                                                                                                                                                                                                                                                                                                                                                                                                                      |
| Members Only                                               | The mentors e-mail list consists of the club members that have been assigned as a mentor to another club member. This assignment can take place in Membership Membership the membership have been assigned as a set of the member of the membership have been assigned as a set of the membership have been assigned as a set of the membership have been assigned as a set of the membership have been assigned as a set of the membership have been assigned as a set of the membership have been assigned as a set of the membership have been assigned as a set of the membership have been assigned as a set of the membership have been assigned as a set of the membership have been assigned as a set of the membership have been assigned as a set of the membership have been assigned as a set of the membership have been assigned as a set of the membership have been assigned as a set of the membership have been assigned as a set of the membership have been assigned as a set of the membership have been assigned as a set of the membership have been assigned as a set of the membership have been assigned as a set of the membership have been assigned as a set of the membership have been assigned as a set of the membership have been assigned as a set of the membership have been assigned as a set of the membership have been assigned as a set of the membership have been assigned as a set of the membership have been assigned as a set of the membership have been assigned as a set of the membership have been assigned as a set of the membership have been assigned as a set of the membership have been assigned as a set of the membership have been assigned as a set of the membership have been assigned as a set of the membership have been assigned as a set of the membership have been assigned as a set of the membership have been assigned as a set of the membership have been assigned as a set of the membership have been assigned as a set of the membership have been assigned as a set of the membership have been assigned as a set of the membership have |
| Meeting Agendas                                            | Management or in the member's profile by the member requesting the mentor. Any<br>current club member can send email to this email address.                                                                                                                                                                                                                                                                                                                                                                                                                                                                                                                                                                                                                                                                                                                                                                                                                                                                                                                                                                                                                                                                                                                                                                                                                                                                                                                                                                                                                                                                                                                                                                                                                                                                                                                                                                                                                                                                                                                                                                                |
| lick Role Sign-Up                                          | proteges-7870362@toastmastersclubs.org                                                                                                                                                                                                                                                                                                                                                                                                                                                                                                                                                                                                                                                                                                                                                                                                                                                                                                                                                                                                                                                                                                                                                                                                                                                                                                                                                                                                                                                                                                                                                                                                                                                                                                                                                                                                                                                                                                                                                                                                                                                                                     |
| lentor/Protégé Request l                                   | The mentees (protégés) e-mail list consists of the club members that have another                                                                                                                                                                                                                                                                                                                                                                                                                                                                                                                                                                                                                                                                                                                                                                                                                                                                                                                                                                                                                                                                                                                                                                                                                                                                                                                                                                                                                                                                                                                                                                                                                                                                                                                                                                                                                                                                                                                                                                                                                                          |
| Club E-mail Addresses                                      | club member (or members) listed as their mentor(s) in their member profile. This                                                                                                                                                                                                                                                                                                                                                                                                                                                                                                                                                                                                                                                                                                                                                                                                                                                                                                                                                                                                                                                                                                                                                                                                                                                                                                                                                                                                                                                                                                                                                                                                                                                                                                                                                                                                                                                                                                                                                                                                                                           |
| Edit Your Profile                                          |                                                                                                                                                                                                                                                                                                                                                                                                                                                                                                                                                                                                                                                                                                                                                                                                                                                                                                                                                                                                                                                                                                                                                                                                                                                                                                                                                                                                                                                                                                                                                                                                                                                                                                                                                                                                                                                                                                                                                                                                                                                                                                                            |
| Private Member Directory                                   | Clo                                                                                                                                                                                                                                                                                                                                                                                                                                                                                                                                                                                                                                                                                                                                                                                                                                                                                                                                                                                                                                                                                                                                                                                                                                                                                                                                                                                                                                                                                                                                                                                                                                                                                                                                                                                                                                                                                                                                                                                                                                                                                                                        |
| Member Downloads                                           |                                                                                                                                                                                                                                                                                                                                                                                                                                                                                                                                                                                                                                                                                                                                                                                                                                                                                                                                                                                                                                                                                                                                                                                                                                                                                                                                                                                                                                                                                                                                                                                                                                                                                                                                                                                                                                                                                                                                                                                                                                                                                                                            |

#### In Members Only...

- Edit Your Profile
- View Private Member
   Directory

#### Members Only

Meeting Agendas

Quick Role Sign-Up

Mentor/Protégé Request Form

Club E-mail Addresses

Edit Your Profile

Private Member Directory

Member Downloads